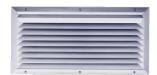

## DQ · ADQ

 TROX ceiling diffusers types DQ · ADQ in square and rectangular design, produced in aluminium (ADQ) or steel (DQ), consist of the face frame and the fixed air control blades configured in the form of diffusors

## PRODUCT DESCRIPTION

TROX ceiling diffusers of the types DQ · ADQ consist of the face frame and the fixed air control blades configured in the form of diffusors.

They are suitable primarily for horizontal air flows in smooth ceilings. The discharge directions are adapted to the room geometry - on 1 to 4 sides. These ceiling diffusers are suitable for both supply air and exhaust air.