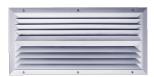

## DQ · ADQ

 TROX ceiling diffusers types DQ · ADQ in square and rectangular design, produced in aluminium (ADQ) or steel (DQ), consist of the face frame and the fixed air control blades configured in the form of diffusors

## PRODUCT DESCRIPTION

TROX ceiling diffusers of the types DQ · ADQ consist of the face frame and the fixed air control blades configured in the form of diffusors.

They are suitable primarily for horizontal air flows in smooth ceilings. The discharge directions are adapted to the room geometry - on 1 to 4 sides. These ceiling diffusers are suitable for both supply air and exhaust air.