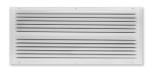

## DQ · ADQ

 TROX ceiling diffusers types DQ · ADQ in square and rectangular design, produced in aluminium (ADQ) or steel (DQ), consist of the face frame and the fixed air control blades configured in the form of diffusors

## PRODUCT DESCRIPTION

TROX ceiling diffusers of the types DQ · ADQ consist of the face frame and the fixed air control blades configured in the form of diffusors.

They are suitable primarily for horizontal air flows in smooth ceilings. The discharge directions are adapted to the room geometry - on 1 to 4 sides. These ceiling diffusers are suitable for both supply air and exhaust air.